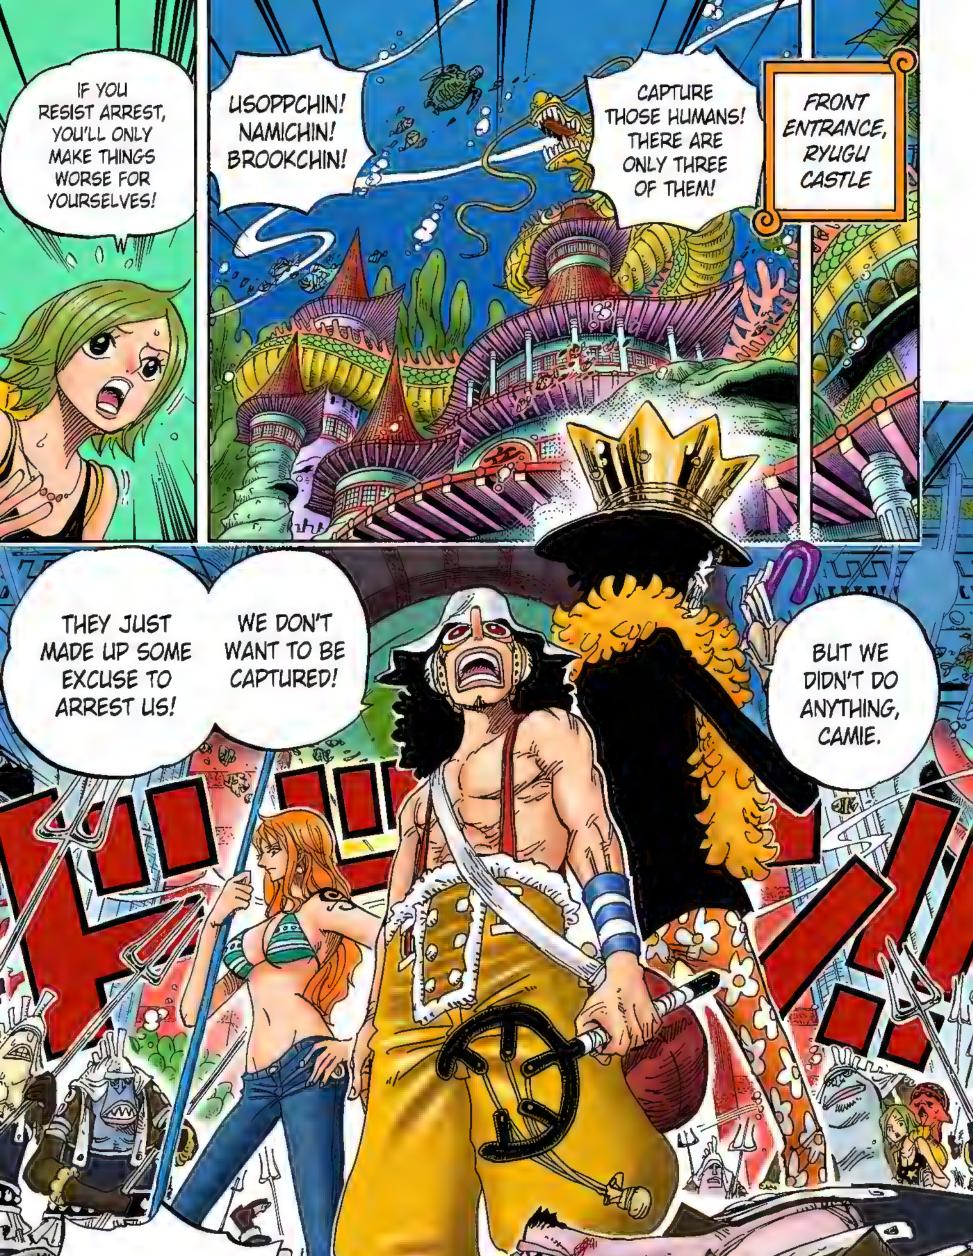

# Chapter 608: UNDERWATER PARADISE

#### **REQUEST: "BROOK WALKING FIVE OR SIX WHITE DOGS WITH AFROS." BY BACHON**

GUESS WHAT! THE THREE OF US WERE UNCONSCIOUS UNTIL NOW!

LET'S GO THERE LATER.

FISH-MAN\_

DISTRICT?

Q.

R

I WANT TO THANK HACHI IN PERSON!

OKAY! AND ABOUT PAPPAGU... THAT PLACE IS KIND OF SCARY. IF YOU'LL STAY WITH ME, I DON'T MIND SHOWING YOU AROUND.